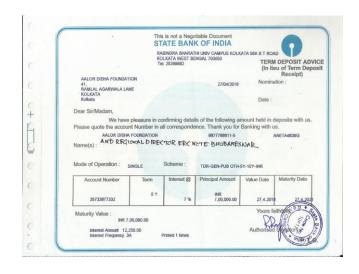

## • FDR'S FOR B.ED COURSE

|  | • |
|--|---|
|  | - |

| SL.NO. | DATE       | ACCOUNT NO. | AMOUNT | REMARKS        |
|--------|------------|-------------|--------|----------------|
| 1.     | 27.04.2016 | 35733932124 | 500000 | RESERVE FUND   |
| 2.     | 27.04.2016 | 35733877332 | 700000 | ENDOWMENT FUND |

| ſ                |                                       |                        |                                                | K OF INDIA                                   |                | 0                 |
|------------------|---------------------------------------|------------------------|------------------------------------------------|----------------------------------------------|----------------|-------------------|
|                  |                                       | KC<br>Te               | BINDRA BHARAT<br>DLKATA WEST BE<br>E: 25289882 | THI UNIV CAMPUS KOLK<br>ENGAL 700050         | TERM           | AD DEPOSIT ADVI   |
| 41,<br>RAMI      | OR DISHA FOUNDATI<br>LAL AGARWALA LAN |                        |                                                | 27/04/2016                                   | Nomina         | ation :           |
| KOLF<br>Kolka    |                                       |                        |                                                |                                              | Date :         |                   |
| Dear Si          | r/Madam,                              |                        |                                                |                                              |                |                   |
|                  |                                       | pleasure in co         | onfirming detail                               | ils of the following ar                      |                | deposite with us. |
| Please           | quote the accoun                      | t Number in a          | III corresponde                                | ence. Thank you for                          | Banking with a | JS.               |
|                  | AALOR DISHA                           | FOUNDATION             |                                                | 8877768611-5                                 | -              | AAETA4936/3       |
|                  | AALOR DISHA                           | FOUNDATION             |                                                |                                              | -              | AAETA4936/3       |
| Name(s           | AALOR DISHA  AND REG                  | FOUNDATION             |                                                | 8877768611-5                                 | BANESWA        | AAETA4936/3       |
| Name(s<br>Mode o | AALOR DISHA  AND REG                  | FOUNDATION<br>LONAL DI | RECTOR E                                       | BB77768611-5<br>FRC NCTE BHO                 | BANESWA        | AAETA4936/3       |
| Mode o           | AALOR DISHA  AND REG  Operation:      | FOUNDATION  ONAL DIS   | Scheme:                                        | B877788611-5  FRC NCTE BHU  TDR-GEN-PUB OTH- | BANESWA        | AAETA4836G        |